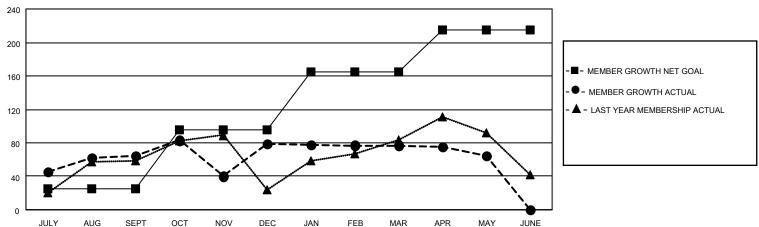

### GOALS AND ACTUAL MEMBERS CUMULATIVE

| DROPPED CLUBS: 0 |     | 37 CLUBS OF 65 ADDED 1 OR MORE | GENDER DISTRIBUTION             |              |     |
|------------------|-----|--------------------------------|---------------------------------|--------------|-----|
|                  |     | NEW MEMBERS                    | MALE                            | 969 (60.83%) |     |
|                  |     |                                | FEMALE                          | 624 (39.17%) |     |
| DROPPED MEMBERS  |     |                                |                                 |              |     |
| DECEASED         | 21  | CLICK HERE FOR CUMULATIVE      | TOTAL FAMILY UNIT MEMBERS       |              | 340 |
| CLUB CANCELLED   | 0   | MEMBERSHIP DATA                |                                 |              |     |
| OTHER            | 169 |                                | FAMILY MEMBERS PAYING HALF DUES |              | 185 |
| TOTAL            | 190 |                                |                                 |              |     |

## District 411 A

|               | Club          |           |               | Members RESULTS FOR 2020-2021 |                       |                         |                                                   |  |
|---------------|---------------|-----------|---------------|-------------------------------|-----------------------|-------------------------|---------------------------------------------------|--|
|               | RESULTS FOI   |           |               |                               |                       |                         |                                                   |  |
| QUARTER       | NEW CLUB GOAL | NEW CLUBS | DROPPED CLUBS | QUARTER MEMB                  | ER GROWTH NET<br>GOAL | MEMBER GROWTH<br>ACTUAL | DROPPED<br>MEMBERS ACTUA<br>(including transfers) |  |
| JULY/AUG/SEPT | 0             | 2         | 0             | JULY/AUG/SEPT                 | 25                    | 133                     | 63                                                |  |
| OCT/NOV/DEC   | 1             | 0         | 0             | OCT/NOV/DEC                   | 70                    | 115                     | 93                                                |  |
| JAN/FEB/MAR   | 2             | 0         | 0             | JAN/FEB/MAR                   | 70                    | 12                      | 14                                                |  |
| APR/MAY/JUNE  | 1             | 0         | 0             | APR/MAY/JUNE                  | 50                    | 9                       | 20                                                |  |