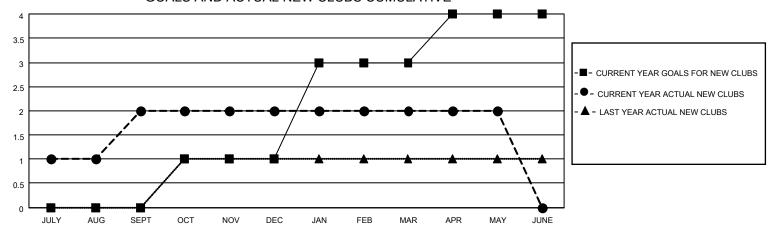

### GOALS AND ACTUAL NEW CLUBS CUMULATIVE

## District 411 A

|               | Club          |           |               | Members RESULTS FOR 2020-2021 |                       |                         |                                                   |  |
|---------------|---------------|-----------|---------------|-------------------------------|-----------------------|-------------------------|---------------------------------------------------|--|
|               | RESULTS FOI   |           |               |                               |                       |                         |                                                   |  |
| QUARTER       | NEW CLUB GOAL | NEW CLUBS | DROPPED CLUBS | QUARTER MEMB                  | ER GROWTH NET<br>GOAL | MEMBER GROWTH<br>ACTUAL | DROPPED<br>MEMBERS ACTUA<br>(including transfers) |  |
| JULY/AUG/SEPT | 0             | 2         | 0             | JULY/AUG/SEPT                 | 25                    | 133                     | 63                                                |  |
| OCT/NOV/DEC   | 1             | 0         | 0             | OCT/NOV/DEC                   | 70                    | 115                     | 93                                                |  |
| JAN/FEB/MAR   | 2             | 0         | 0             | JAN/FEB/MAR                   | 70                    | 12                      | 14                                                |  |
| APR/MAY/JUNE  | 1             | 0         | 0             | APR/MAY/JUNE                  | 50                    | 9                       | 20                                                |  |